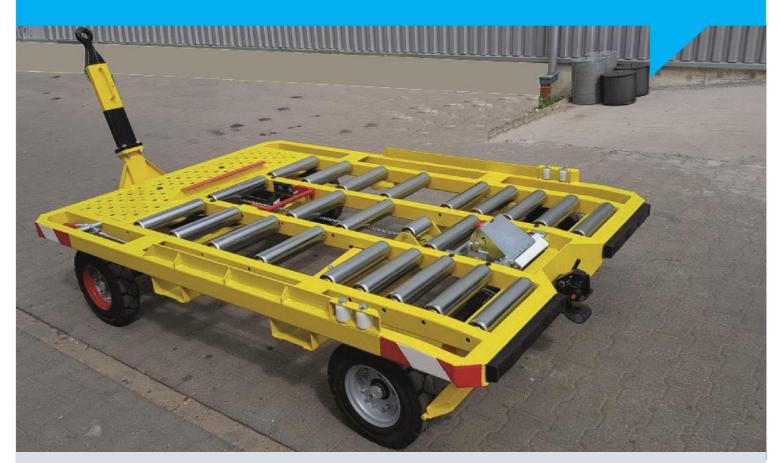

WE DELIVER SOLUTIONS

ENGINEERING

NDUSTRIAL TRAE

INDUSTRIAL SERVICE

TECHNOLOGY

DOLLY D 05-000-DL-W

Illustration: D 05-000-DL-W

The **Dolly D 05-000-DL-W** from Blumenbecker Technik GmbH was designed for the **transport of transport** and freight containers. The sturdy steel construction has a maximum permissible **payload of ca. 1800 kg.** The entire loading area is equipped with **3 roller conveyors and stops**. Furthermore the Dolly D 05-000-DL-W is functionally designed for **one-man-operation** and can be pulled in combination of a maximum of 4 pieces. In addition, it is **easy to repair** and can be supplied **galvanized or painted in RAL-colors**.