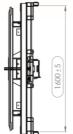

## QUICK TO SET UP EASY TO USE SAFE TO WORK

ca. 3200 mm Overall length (drawbar at the bottom) ca. 3920 mm Width 1680 mm Height ca. 500 mm Height (upper edge oft the idler) ca. 518 mm +/- 4mm Loading area (between stops) ca. 1545 mm / 1200 mm Length ca. 2495 mm Wheelbase ca. 1650 mm Ground clearance ca. 180 mm smallest turning circle diameter. (outside) ca. 3500 mm max. travel speed ca. 25 km/h Payload 1800 kg Dead load ca. 549 kg