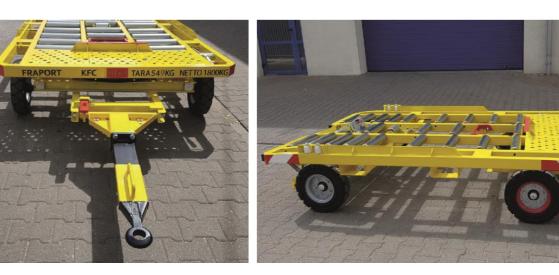

WE DELIVER SOLUTIONS

ENGINEERING

NDUSTRIAL TRAE

INDUSTRIAL SERVICE

TECHNOLOGY

DOLLY D 05-000-DL-W

Illustration: D 05-000-DL-W

The **Dolly D 05-000-DL-W** from Blumenbecker Technik GmbH was designed for the **transport of transport** and freight containers. The sturdy steel construction has a maximum permissible **payload of ca. 1800 kg.** The entire loading area is equipped with **3 roller conveyors and stops**. Furthermore the Dolly D 05-000-DL-W is functionally designed for **one-man-operation** and can be pulled in combination of a maximum of 4 pieces. In addition, it is **easy to repair** and can be supplied **galvanized or painted in RAL-colors**.