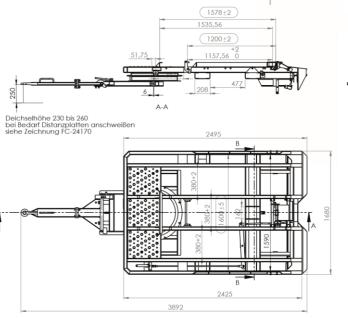

## QUICK TO SET UP EASY TO USE SAFE TO WORK

ca. 3200 mm Overall length (drawbar at the bottom) ca. 3920 mm Width 1680 mm Height ca. 500 mm Height (upper edge oft the idler) ca. 518 mm +/- 4mm Loading area (between stops) ca. 1545 mm / 1200 mm Length ca. 2495 mm Wheelbase ca. 1650 mm Ground clearance ca. 180 mm smallest turning circle diameter. (outside) ca. 3500 mm max. travel speed ca. 25 km/h Payload 1800 kg Dead load ca. 549 kg

Overall length (drawbar at the top)

1-241