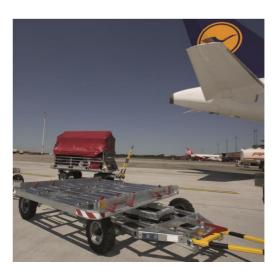

## DOLLY D05-000-TDR

Illustration: D 05-000-TDR

The Dolly **D 05-000-TDR** from Blumenbecker Technik GmbH was designed, constructed and built for the **transport of pallets and containers** of different formats.

The maximum permissible load is 1800 kg.

Several dollies can be coupled together via drawbar and towbar

Furthermore, the Dolly D05-000-TDR is **easy to repair** and can be supplied **galvanized or painted in RAL colors**.