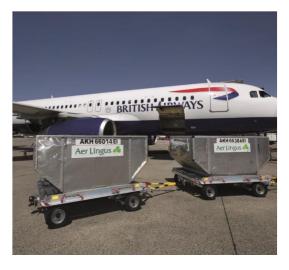

## DOLLY D05-000-TDR

Illustration: D 05-000-TDR

The Dolly **D 05-000-TDR** from Blumenbecker Technik GmbH was designed, constructed and built for the **transport of pallets and containers** of different formats.

The maximum permissible load is 1800 kg.

Several dollies can be coupled together via drawbar and towbar

Furthermore, the Dolly D05-000-TDR is **easy to repair** and can be supplied **galvanized or painted in RAL colors**.