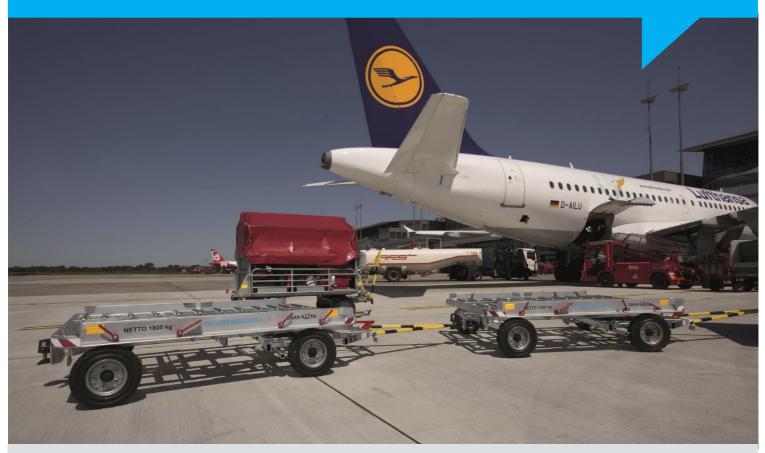

## DOLLY D05-000-TDR

Illustration: D 05-000-TDR

The Dolly **D 05-000-TDR** from Blumenbecker Technik GmbH was designed, constructed and built for the **transport of pallets and containers** of different formats.

The maximum permissible load is 1800 kg.

Several dollies can be coupled together via drawbar and towbar

Furthermore, the Dolly D05-000-TDR is **easy to repair** and can be supplied **galvanized or painted in RAL colors**.