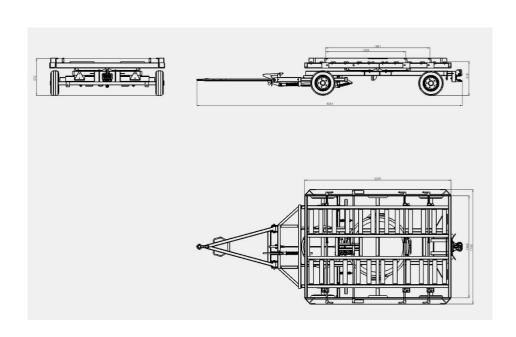

## DOLLY D05-000-TDR

Illustration: D 05-000-TDR

The Dolly **D 05-000-TDR** from Blumenbecker Technik GmbH was designed, constructed and built for the **transport of pallets and containers** of different formats.

## QUICK TO SET UP EASY TO USE SAFE TO WORK

Overall length (drawbar at the top)

ca. 3286 mm

Overall length (drawbar at the bottom)

ca. 4064 mm

Width

1760 mm

Wheelbase

1654 mm

max. travel speed

25 km/h

Net weight

630 kg

max. permissible load

1800 kg